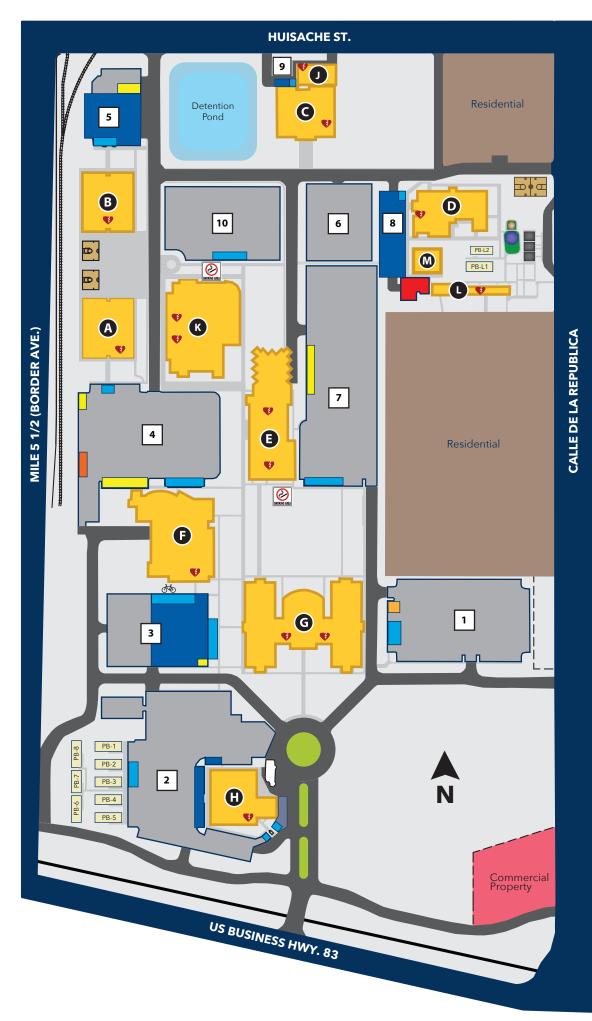

## MID-VALLEY CAMPUS

400 N. Border Weslaco, TX 78596

## **Building Legend**

- A CENTER FOR LEARNING EXCELLENCE
- **B** NURSING & ALLIED HEALTH
- G KINESIOLOGY & RECREATIONAL CENTER
- WORKFORCE CENTER▶ Security Office
- LIBRARY ► Instructional Open Lab
- STUDENT UNION
  - ▶ Admissions, Welcome Center
  - ► Counseling / Advising
  - ▶ Financial Aid & Cashiers
  - ▶ Student Assessment Center
  - ► Student Activities
  - ► Cafeteria
- G NORTH ACADEMIC
- SOUTH ACADEMIC
- PHYSICAL PLANT
- K HEALTH PROFESSIONS & SCIENCES
- CHILDCARE DEVELOPMENT CENTER
- M FUTURE AUTOMOTIVE LAB

## **Parking Legend**

- General/Student
- Visitor
- Faculty/Staff
- Handicapped
- Motorcycle
  - Cafeteria Visitor Only
- Parent Parking
- Bike Rack
- 1-10 Parking Lot Number
- Shuttle Pick Up/Drop Off

## **General Legend**

Portable Buildings

AED Locations (Automated External Defibrillator)

Designated Smoking Area

JagExpress Valley Metro Transit 1-800-574-8322