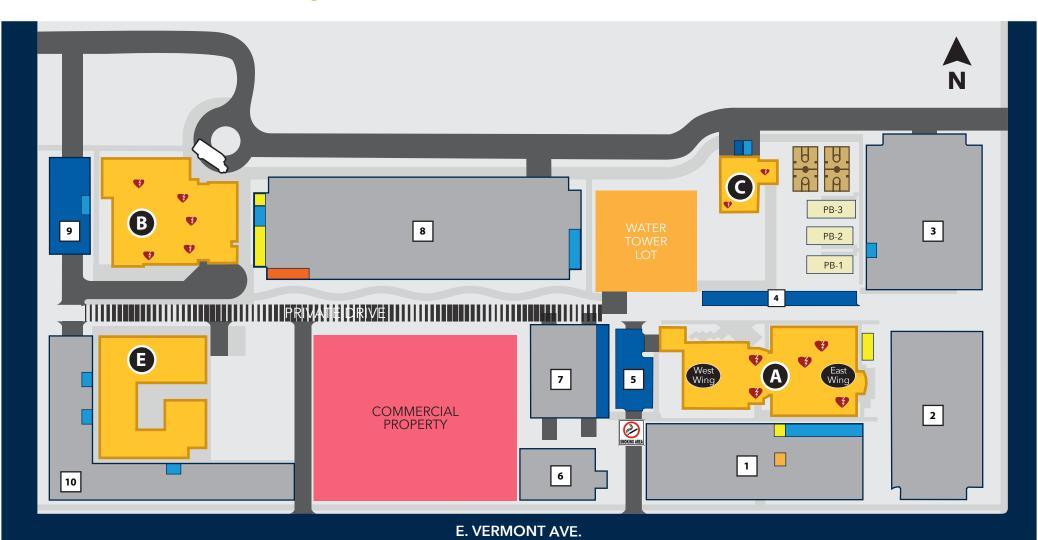

## NURSING & ALLIED HEALTH CAMPUS

1101 E. Vermont McAllen, TX 78503

Building B - 1901 S. McColl Rd.

## **Building Legend**

- A NAH EAST
  - ► Center for Learning Excellence
  - ► Student Success Center
  - ► Student Services
  - ► Security Office
- B NAH WEST & SIMULATION CENTER
  - ► Cafeteria
  - **►** Library
  - ▶Open Labs
- C PHYSICAL PLANT
- SYSTEMS OFFICE

## **Parking Legend**

General/Student

Visitor

Faculty/Staff

Handicapped
Motorcycle

Cafeteria Visitor Only

1-10 Parking Lot Number
Shuttle Pick Up/Drop Off

## **General Legend**

Portable Buildings

AED Locations
(Automated External Defibrillator)
available on all 4 floors

Designated Smoking Area

JagExpress Valley Metro Transit 1-800-574-8322